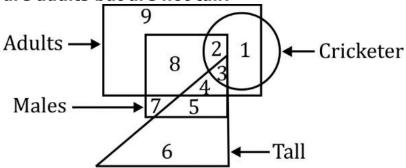

#### Q4.

- (a) 10
- (b) 11
- (c) 12
- (d) 14

Q5. In the given figure, which number represents male cricketers who are adults but are not tall?

- (a) 3
- (b) 2
- (c) 8
- (d) 4

Q6. In the given figure, which alphabet represents gel pens which are not blue?

#### Solutions:

S1. Ans. (c); Sol. 20 triangles

S2. Ans. (d); Sol.

20 triangles

S3. Ans. (b); Sol. 7 triangles

S4. Ans. (b); Sol. 11 triangles

S5. Ans. (b); Sol.

'2' represents male cricketers who are adults but are not tall.