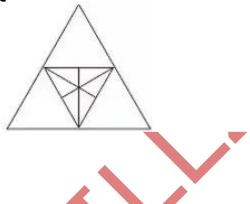

#### Q3.

(a) 6

(b) 7

(c) 8

(d) 10

#### Solutions:

S1. Ans. (c); Sol. 20 triangles

S2. Ans. (d); Sol.

20 triangles

S3. Ans. (b); Sol. 7 triangles

S4. Ans. (b); Sol. 11 triangles

S5. Ans. (b); Sol.

'2' represents male cricketers who are adults but are not tall.