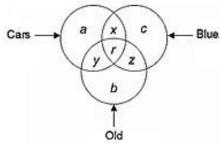

#### Q9. In the given figure, which alphabet/alphabets represent old cars?

- (a) y and r
- (b) y
- (c) a, y and b
- (d) a and b

2 represents poisonous insects which are not black.

S9. Ans. (a);

Sol.

y and r represent old cars.

S10. Ans. (c);

Sol.

31 metallic balls are heavy.