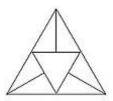

## Fiureg Counting and logical Venn diagram Questions for SSC Exams

Direction (1-4); How many triangles are there in the given figure?

Q1.

- (a) 16
- (b) 18
- (c) 20
- (d) 24

Q2.

(b) 18

(c) 19

(d) 20

#### Q3.

(a) 6

(b) 7

(c) 8

(d) 10

#### Q4.

- (a) 10
- (b) 11
- (c) 12
- (d) 14

Q5. In the given figure, which number represents male cricketers who are adults but are not tall?

- (a) 3
- (b) 2
- (c) 8
- (d) 4

Q6. In the given figure, which alphabet represents gel pens which are not blue?

#### Solutions:

S1. Ans. (c); Sol. 20 triangles

S2. Ans. (d); Sol.

20 triangles

S3. Ans. (b); Sol. 7 triangles

S4. Ans. (b); Sol. 11 triangles

S5. Ans. (b); Sol.

'2' represents male cricketers who are adults but are not tall.