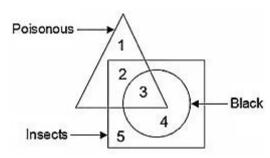

#### Q8. In the given, which number represents poisonous insects which are not black?

- (a) 2
- (b) 3
- (c) 4
- (d) 5

2 represents poisonous insects which are not black.

S9. Ans. (a);

Sol.

y and r represent old cars.

S10. Ans. (c);

Sol.

31 metallic balls are heavy.