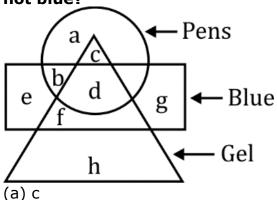

#### Q4.

- (a) 10
- (b) 11
- (c) 12
- (d) 14

Q5. In the given figure, which number represents male cricketers who are adults but are not tall?

- (a) 3
- (b) 2
- (c) 8
- (d) 4

Q6. In the given figure, which alphabet represents gel pens which are not blue?

**S6.** Ans. (a);

Sol.

'C' represents gel pens which are not blue

S7. Ans. (c);

Sol.

'3' represents steel bottles which are caps

S8. Ans. (a);

Sol.