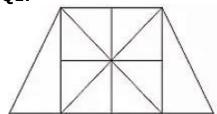

## Fiureg Counting and logical Venn diagram Questions for SSC Exams

Direction (1-4); How many triangles are there in the given figure?

Q1.

- (a) 16
- (b) 18
- (c) 20
- (d) 24

Q2.

(b) 18

(c) 19

(d) 20

#### Solutions:

S1. Ans. (c); Sol. 20 triangles

S2. Ans. (d); Sol.

20 triangles

S3. Ans. (b); Sol. 7 triangles

S4. Ans. (b); Sol. 11 triangles

S5. Ans. (b); Sol.

'2' represents male cricketers who are adults but are not tall.