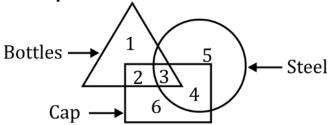

#### Q7. In the given figure, which number represents steel bottles which are caps?

- (a) 2
- (b) 4
- (c) 3
- (d) 6

**S6.** Ans. (a);

Sol.

'C' represents gel pens which are not blue

S7. Ans. (c);

Sol.

'3' represents steel bottles which are caps

S8. Ans. (a);

Sol.