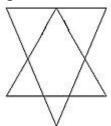

#### Q4.

- (a) 10
- (b) 11
- (c) 12
- (d) 14

Q5. In the given figure, which number represents male cricketers who are adults but are not tall?

- (a) 3
- (b) 2
- (c) 8
- (d) 4

Q6. In the given figure, which alphabet represents gel pens which are not blue?

#### Solutions:

S1. Ans. (c); Sol. 20 triangles

S2. Ans. (d); Sol.

20 triangles

S3. Ans. (b); Sol. 7 triangles

S4. Ans. (b); Sol. 11 triangles

S5. Ans. (b); Sol.

'2' represents male cricketers who are adults but are not tall.