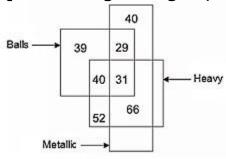

#### Q10. In the given figure, how many metallic balls are also heavy?

- (a) 97
- (b) 71
- (c) 31
- (d) 66

2 represents poisonous insects which are not black.

S9. Ans. (a);

Sol.

y and r represent old cars.

S10. Ans. (c);

Sol.

31 metallic balls are heavy.