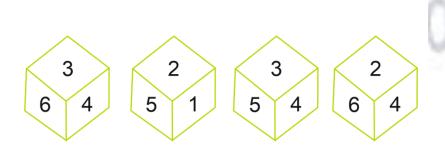

# 1. Which number is in opposite plane of 3?

- (A) 2
- (B) 4
- (C) 1
- (D) None

#### Q.2. Which number is in opposite plane of 3?

- (A) 1
- (A) 1 (B) 4
- (C) 6
- (D) 5

Q.3. Which number is in opposite plane of 2?

- (B) 4
- (C) 6
- (D) 2

Q.4. Which number is in opposite plane of 2?

- (A) 6
- (B) 3
- (C) 1
- (D) 4