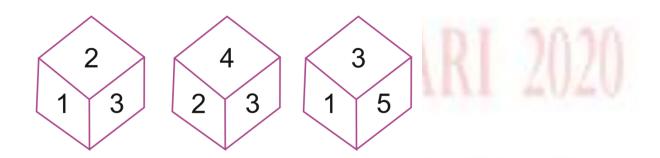

# 1. Which number is in opposite plane of 3?

- (A) 2
- (B) 4
- (C) 1
- (D) None

#### Q.2. Which number is in opposite plane of 3?

- (A) 1
- (A) 1 (B) 4
- (C) 6
- (D) 5

Q.3. Which number is in opposite plane of 2?

- (B) 4
- (C) 6
- (D) 2

Q.4. Which number is in opposite plane of 2?

- (A) 6
- (B) 3
- (C) 1
- (D) 4