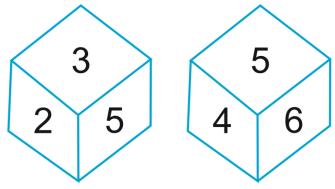

# 1. Which number is in opposite plane of 3?

- (A) 2
- (B) 4
- (C) 1
- (D) None

#### Q.2. Which number is in opposite plane of 3?

- (A) 1
- (A) 1 (B) 4
- (C) 6
- (D) 5

Q.3. Which number is in opposite plane of 2?

- (B) 4
- (C) 6
- (D) 2

Q.4. Which number is in opposite plane of 2?

- (A) 6
- (B) 3
- (C) 1
- (D) 4