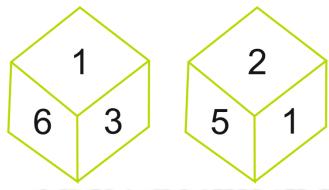

Q.5. Which number is in opposite plane of 6?

- (A) 2
- (B) 3
- (C) 5
- (D) 1

Q.6. If number 2 is in bottom, then which number is on top?

- (A) 5
- (B) 3

**(C)** 1 (D) 6

Q.7. Which number is in front of C?

- (A) B
- (B) F
- (C) D (D) F
- (D) E