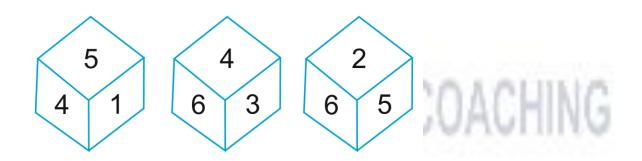

Q.5. Which number is in opposite plane of 6?

- (A) 2
- (B) 3
- (C) 5
- (D) 1

Q.6. If number 2 is in bottom, then which number is on top?

- (A) 5
- (B) 3

**(C)** 1 (D) 6

Q.7. Which number is in front of C?

- (A) B
- (B) F
- (C) D (D) F
- (D) E

Q.8. Which number is in front of 4?

WWW.GILLZMENTORTEST.CO

- VLINE LEST SE
- (B) 2
- (C) 3

Q.9. Which number is in front of 6?

- (A) 2
- (B) 1
- (C) 4 (D) 5 (D) 5

JOIN FREE ONLINE COACHING FOR PUNJAB GOVT