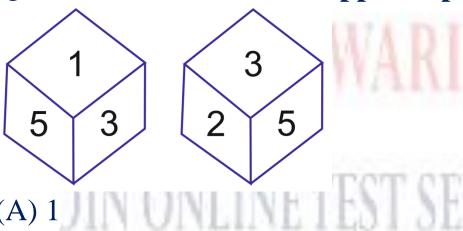

#### Q.12. Which number is in opposite plane of 3?

SERIES

- (A) 1
- (B) 6
- (C) 5
- (D) 4

Q.13. Which number is in opposite plane of 3?

E-LEARNING PLATFO

- (A) 1
- (B) 6
- (C) 5
- (D) 2

#### Q.14. Which number is in opposite plane of 4?

SERIES

- (A) 3
- (B) 6
- (C) 5
- (D) 4

Q.15. Which number is in opposite plane of 6?

E-LEARNING PLATFO

- (A) 1
- (B) 6
- (C) 5
- (D) 4