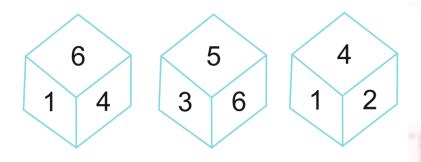

Q.8. Which number is in front of 4?

WWW.GILLZMENTORTEST.CO

- VLINE LEST SE
- (B) 2
- (C) 3

Q.9. Which number is in front of 6?

- (A) 2
- (B) 1
- (C) 4 (D) 5 (D) 5

JOIN FREE ONLINE COACHING FOR PUNJAB GOVT

## Q.10. Which number is in front of 6?

- Λ) 1
- (A) 1
- (B) 2
- (C) 5
- (D) 3