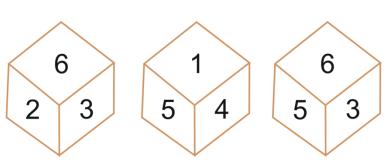

## Q.10. Which number is in front of 6?

- Λ) 1
- (A) 1
- (B) 2
- (C) 5
- (D) 3

## Q.11. Which number is in opposite plane of 3?

W.GILLZ.MENTORTEST.CO

- (A) 1
- (B) 6
- (C) 5
- (D) 4