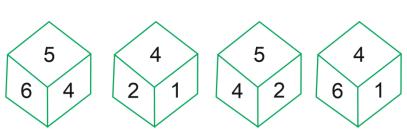

Q.5. Which number is in opposite plane of 6?

- (A) 2
- (B) 3
- (C) 5
- (D) 1

Q.6. If number 2 is in bottom, then which number is on top?

- (A) 5
- (B) 3

**(C)** 1 (D) 6

Q.7. Which number is in front of C?

- (A) B
- (B) F
- (C) D (D) F
- (D) E

Q.8. Which number is in front of 4?

WWW.GILLZMENTORTEST.CO

- VLINE LEST SE
- (B) 2
- (C) 3

Q.9. Which number is in front of 6?

- (A) 2
- (B) 1
- (C) 4 (D) 5 (D) 5

JOIN FREE ONLINE COACHING FOR PUNJAB GOVT

## Q.10. Which number is in front of 6?

- Λ) 1
- (A) 1
- (B) 2
- (C) 5
- (D) 3