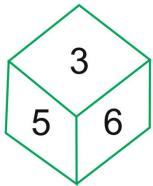

Q.5. Which number is in opposite plane of 6?

- (A) 2
- (B) 3
- (C) 5
- (D) 1

Q.6. If number 2 is in bottom, then which number is on top?

- (A) 5
- (B) 3

**(C)** 1 (D) 6

Q.7. Which number is in front of C?

- (A) B
- (B) F
- (C) D (D) F
- (D) E

Q.8. Which number is in front of 4?

WWW.GILLZMENTORTEST.CO

- VLINE LEST SE
- (B) 2
- (C) 3

Q.9. Which number is in front of 6?

- (A) 2
- (B) 1
- (C) 4 (D) 5 (D) 5

JOIN FREE ONLINE COACHING FOR PUNJAB GOVT