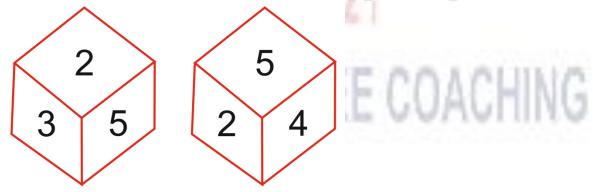

## Q.10. Which number is in front of 6?

- Λ) 1
- (A) 1
- (B) 2
- (C) 5
- (D) 3

## Q.11. Which number is in opposite plane of 3?

W.GILLZ.MENTORTEST.CO

- (A) 1
- (B) 6
- (C) 5
- (D) 4