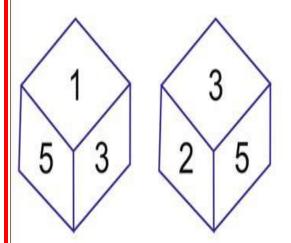

# 1. Which number is in opposite plane of 3?

- (A) 2
- (B) 4
- (C) 1
- (D) None

#### Q.2. Which number is in opposite plane of 3?

- (A) 1
- (A) 1 (B) 4
- (C) 6
- (D) 5

Q.3. Which number is in opposite plane of 2?

- (B) 4
- (C) 6
- (D) 2

Q.4. Which number is in opposite plane of 2?

- (A) 6
- (B) 3
- (C) 1
- (D) 4