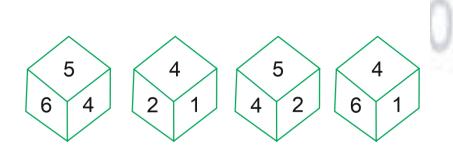

## Q.11. Which number is in opposite plane of 3?

W.GILLZ.MENTORTEST.CO

- (A) 1
- (B) 6
- (C) 5
- (D) 4

#### Q.12. Which number is in opposite plane of 3?

SERIES

- (A) 1
- (B) 6
- (C) 5
- (D) 4

Q.13. Which number is in opposite plane of 3?

E-LEARNING PLATFO

- (A) 1
- (B) 6
- (C) 5
- (D) 2

#### Q.14. Which number is in opposite plane of 4?

SERIES

- (A) 3
- (B) 6
- (C) 5
- (D) 4

Q.15. Which number is in opposite plane of 6?

E-LEARNING PLATFO

- (A) 1
- (B) 6
- (C) 5
- (D) 4