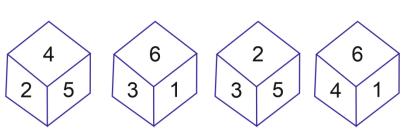

#### Q.12. Which number is in opposite plane of 3?

SERIES

- (A) 1
- (B) 6
- (C) 5
- (D) 4

Q.13. Which number is in opposite plane of 3?

E-LEARNING PLATFO

- (A) 1
- (B) 6
- (C) 5
- (D) 2

#### Q.14. Which number is in opposite plane of 4?

SERIES

- (A) 3
- (B) 6
- (C) 5
- (D) 4

Q.15. Which number is in opposite plane of 6?

E-LEARNING PLATFO

- (A) 1
- (B) 6
- (C) 5
- (D) 4