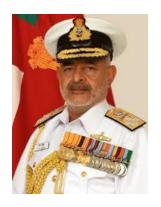

- Q1. Who will be the next chief of Indian Army?
- 1. Anup Kumar Singh
- 2. Manoj Mukund Narvane
- 3. KrishnaSwamy Natrajan
- 4. Karanbir Singh
- 5. RK singh Badauria

General Bipin Rawat will retire on 31st December